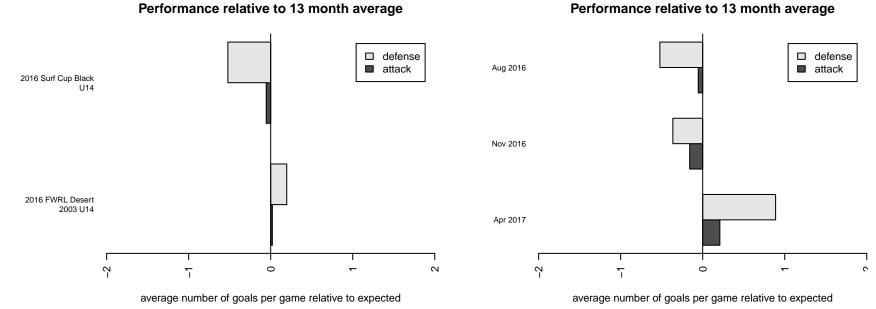

## Performance relative to 13 month average

opponent's attack vs team's defense lot. A=Neither has attack advantage, B=Opponent has both attack and defense advantage, C=Opponent has both attack and defense disadvantage, D=Both have