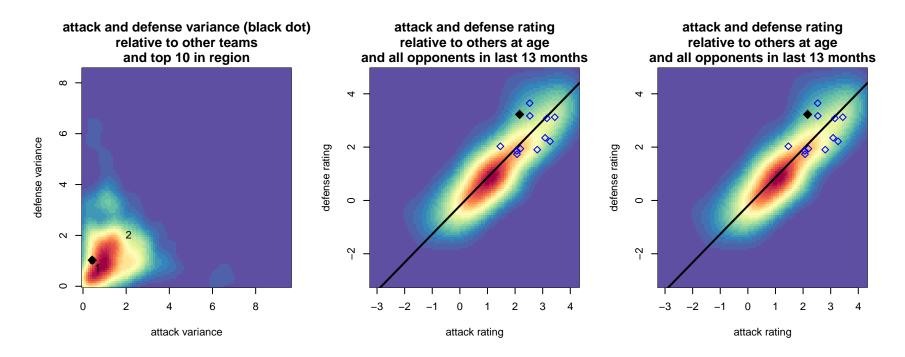

## Performance relative to 13 month average

opponent's attack vs team's defense lot. A=Neither has attack advantage, B=Opponent has both attack and defense advantage, C=Opponent has both attack and defense disadvantage, D=Both have