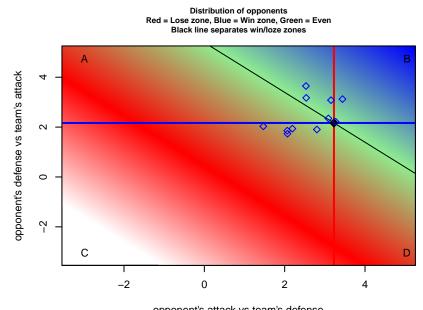

## Performance relative to 13 month average

opponent's attack vs team's defense lot. A=Neither has attack advantage, B=Opponent has both attack and defense advantage, C=Opponent has both attack and defense disadvantage, D=Both have