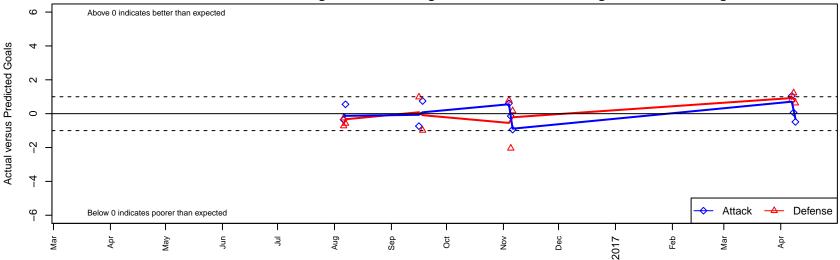

## Players SC Elite G03

, NV G03 total strength=1578 attack=8.72 defense=25.2 alt names used: PLAYERS 03 ELITE PLAYERS 03 ELITE (NV) Venues played: 2016 Surf Cup Black U14 2016 FWRL Desert 2003 U14